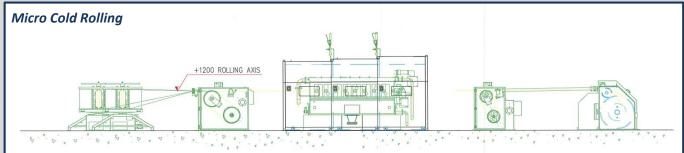

## MANY ADVANTAGES:

- ✓ The final diameters range is from 6.25 mm to 3.2 mm
- No annealing required
- ✓ Easy tensile strength adjustement
- No breakdown drawing required
- Wide range of mechanical and welding alloys
- Choice of loose or compact coils

## **Complete Lines from AI ingots to final products**

5,000 - 10,000 mt/year

**Final Steps to commercial products** 

CALL US AT +39.02.988492.222 OR CONTACT US sales@properzi.it

INVENTIONS AND MUCH MORE www.properzi.com